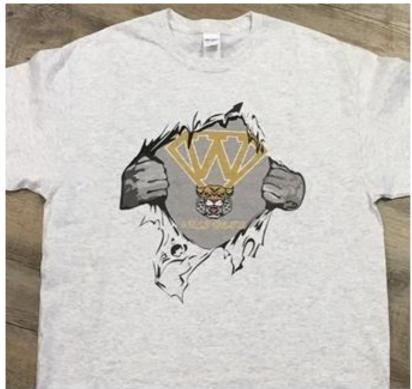

## WILDCAT T'SHIRT

## **ORDER FORM**

## Cost:

| Long Sleeve  | \$18.00 |
|--------------|---------|
| Short Sleeve | \$15.00 |

## Sizes Available:

Youth Sizes: YS YM YL

Adult Sizes: S M L XL 2XL 3XL

2XL add \$1.00 3XL add \$2.00

Student Name\_\_\_\_\_ Grade\_\_\_\_\_

| ITEM YS YM YL S M L XL 2XL 3XL Co | ost |
|-----------------------------------|-----|
|-----------------------------------|-----|

| LS T-shirt |  |  |  |  |  |  |
|------------|--|--|--|--|--|--|
| SS T-shirt |  |  |  |  |  |  |

Money must be turned in with order. Orders are due by September 28th to Lisa Mathews. Make checks payable to Bethlehem School



<u>SGA.</u>