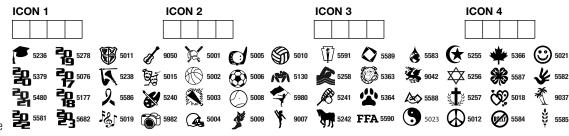

#### ADD ICONS TO YOUR COVER \$4.00 EACH

Must purchase personalization to add icons.

Enter 4 digit icon code from chart on the right into boxes provided above.

|  |  |  |  |  |  |  |  |  |  |  |  |  |  | 1 |
|--|--|--|--|--|--|--|--|--|--|--|--|--|--|---|

#### See more icon options at www.jostens.com/ybicons